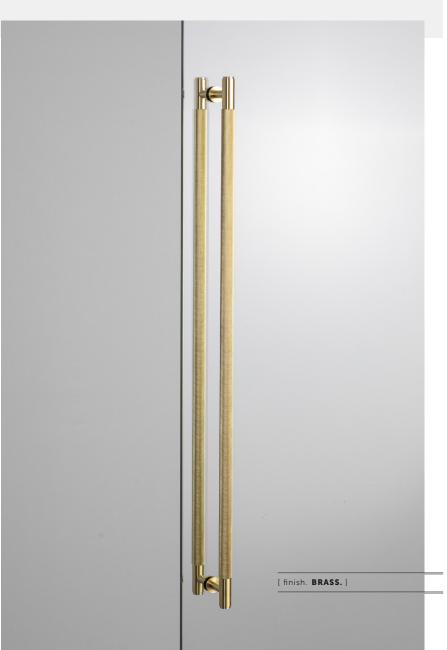

## [ info. SPECIFICATIONS. ]

2 closet bars

Double-sided fixing

Fits doors of:

Min 10mm or 0.39"

Max 60mm or 2.36"

| [ info. FINISH & SKU NUMBERS. ] |           |           |
|---------------------------------|-----------|-----------|
| [ finish. ]                     | [ UK. ]   | [ US. ]   |
| Steel                           | RCB-07281 | NCB-07391 |
| Brass                           | RCB-05282 | NCB-05392 |
| Smoked Bronze                   | RCB-09283 | NCB-09393 |
| Black                           | RCB-02284 | NCB-02394 |
|                                 |           |           |