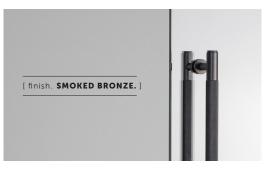

## [ info. SPECIFICATIONS. ]

2 closet bars

Double-sided fixing

Fits doors of:

Min 10mm or 0.39"

Max 60mm or 2.36"

| [ info. FINISH & SKU NUMBERS. ] |           |           |
|---------------------------------|-----------|-----------|
| [ finish. ]                     | [ UK. ]   | [ US. ]   |
| Steel                           | RCB-07281 | NCB-07391 |
| Brass                           | RCB-05282 | NCB-05392 |
| Smoked Bronze                   | RCB-09283 | NCB-09393 |
| Black                           | RCB-02284 | NCB-02394 |
|                                 |           |           |