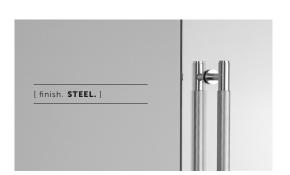

## [ info. SPECIFICATIONS. ]

2 closet bars

Double-sided fixing

Fits doors of:

Min 10mm or 0.39"

Max 60mm or 2.36"

| [ info. FINISH & SKU NUMBERS. ] |           |           |
|---------------------------------|-----------|-----------|
| [ finish. ]                     | [ UK. ]   | [ US. ]   |
| Steel                           | RCB-07281 | NCB-07391 |
| Brass                           | RCB-05282 | NCB-05392 |
| Smoked Bronze                   | RCB-09283 | NCB-09393 |
| Black                           | RCB-02284 | NCB-02394 |
|                                 |           |           |