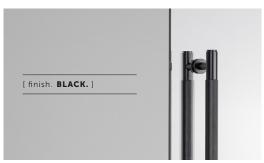

## [ info. SPECIFICATIONS. ]

2 closet bars

Double-sided fixing

Fits doors of:

Min 10mm or 0.39"

Max 60mm or 2.36"

| [ info. FINISH & SKU NUMBERS. ] |           |           |
|---------------------------------|-----------|-----------|
| [ finish. ]                     | [ UK. ]   | [ US. ]   |
| Steel                           | RCB-07281 | NCB-07391 |
| Brass                           | RCB-05282 | NCB-05392 |
| Smoked Bronze                   | RCB-09283 | NCB-09393 |
| Black                           | RCB-02284 | NCB-02394 |
|                                 |           |           |