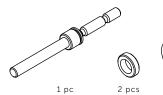

## **CLOSET BAR / DOUBLE-SIDED**

[ type. HARDWARE. ]
[ knurl. CROSS. ]

A double-sided closet bar made from solid metal and featuring our signature, diamond-cut, cross knurl pattern. Comes complete with small solid metal discs.

## [ info. ALSO INCLUDED. ]

- 1x Double-sided bolt
- 2x Plastic door inserts
- 2x Silicone washers
- 2x Cosmetic discs